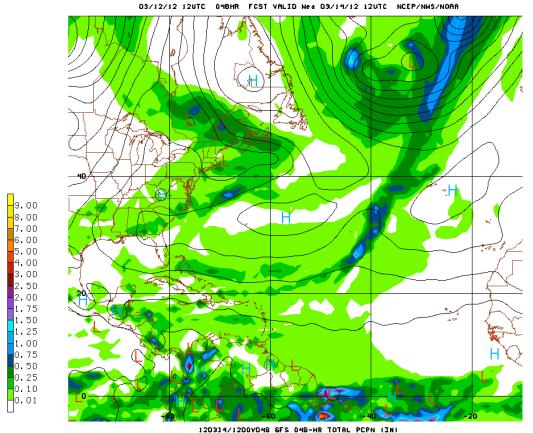

Fig. 2 GFS model 48-hour rainfall projection, showing previous 24-hour rainfall accumulations of 0.25-0.50 of-an-inch of rainfall over central coast Belize, as of 6:00 am, Wednesday, March 14, 2012, as a fresh E'ly airflow prevails across the NW Caribbean and Belize.