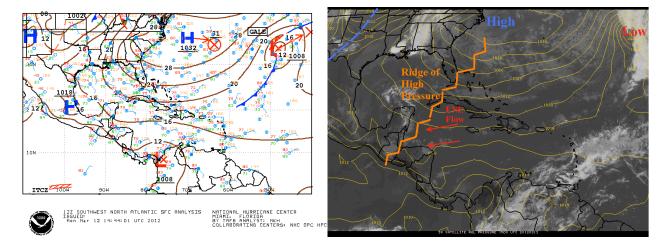

Fig. 1 Surface map and GOES IR Satellite picture valid for 9:00 am, Monday, March 12, 2012, showing ridge of high pressure from the Atlantic into the NW Caribbean, generating a relatively stable ENE'ly airflow over Belize. Shallow rain clouds are evident over the east coast of Yucatan and Belize.