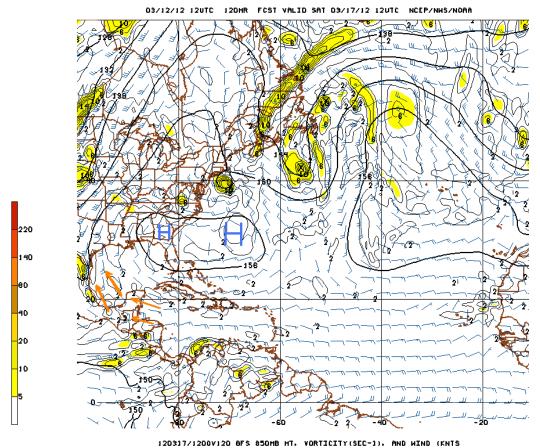

Fig. 4 GFS Model 850 mb (5,000 ft) level 120 hour vorticity projection valid for 6:00 am Saturday, Mar. 17, 2012, showing weakening west Atlantic High generating seasonally dry and stable South-easterly (SE'ly) airstream over Belize and the SW Gulf of Mexico. No major spinning cyclonic vortex (yellow shaded closed lows) are forecast over the NW Caribbean for next Saturday.