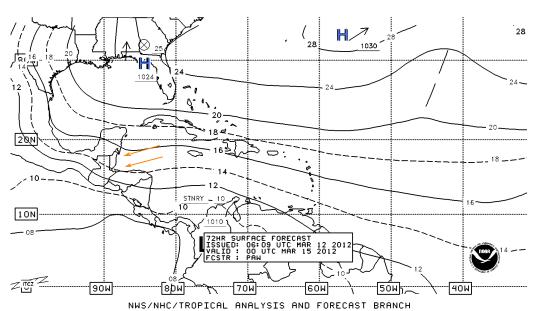

Fig. 3 NHC 72-hour forecast surface map valid for 6:00 pm Wednesday, March 14, 2012 showing broad, west Atlantic High pressure system and a weakening ridge of High pressure extending over the NW Caribbean. This pattern will be generating an ENE'y to E'ly airflow at first, which will veer to the Southeast later on Thursday and Friday.